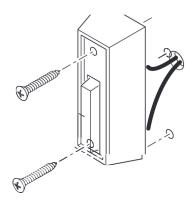

Connect wires from wall to push button screw terminals. *Note:* It does not matter which wire is connected to which screw.

Attach push button to wall with screws provided (if applicable).