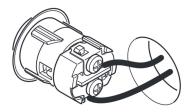

Remove existing push button. To the left is a push circular push button that recesses into the wall. To the right is a surface mounted push button.

User a screwdriver to remove wires mounted to existing push button.

Connect wires from wall to push button screw terminals. *Note:* It does not matter which wire is connected to which screw.

Attach push button to wall with screws provided (if applicable).