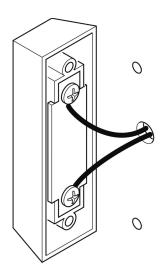

Remove existing push button. To the left is a push circular push button that recesses into the wall. To the right is a surface mounted push button.

User a screwdriver to remove wires mounted to existing push button.

Connect wires from wall to push button screw terminals. *Note:* It does not matter which wire is connected to which screw.

Attach push button to wall with screws provided (if applicable).