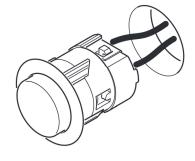

Remove existing push button. To the left is a push circular push button that recesses into the wall. To the right is a surface mounted push button.

User a screwdriver to remove wires mounted to existing push button.

Connect wires from wall to push button screw terminals. *Note:* It does not matter which wire is connected to which screw.

Attach push button to wall with screws provided (if applicable).