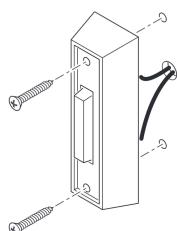

Remove existing push button. To the left is a push circular push button that recesses into the wall. To the right is a surface mounted push button.

User a screwdriver to remove wires mounted to existing push button.

Connect wires from wall to push button screw terminals. *Note:* It does not matter which wire is connected to which screw.

Attach push button to wall with screws provided (if applicable).