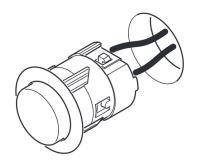

Remove existing push button. To the left is a push circular push button that recesses into the wall. To the right is a surface mounted push button.

User a screwdriver to remove wires mounted to existing push button.

Connect wires from wall to push button screw terminals. *Note:* It does not matter which wire is connected to which screw.

Attach push button to wall with screws provided (if applicable).