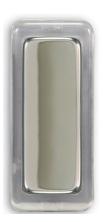

#### Model HX-301-SN

## **Features**

- Satin nickel finish with LED halo lighted push bar
- LED KeyFinder
- Surface mount

#### **Dimensions**

Width: 1.0" Depth: 0.875" Height: 2.5"

# Warranty

• 1 Year

Model # **HX-301-PB** 