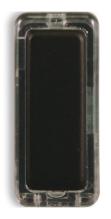

#### Model SL-307

#### **Features**

- Bronze finish with LED halo lighted push bar
- LED KeyFinder
- Surface mount

### **Dimensions**

Width: 1.0" Depth: 0.875" Height: 2.5"

## Warranty

• 1 Year

Model # **HX-301-SN** 