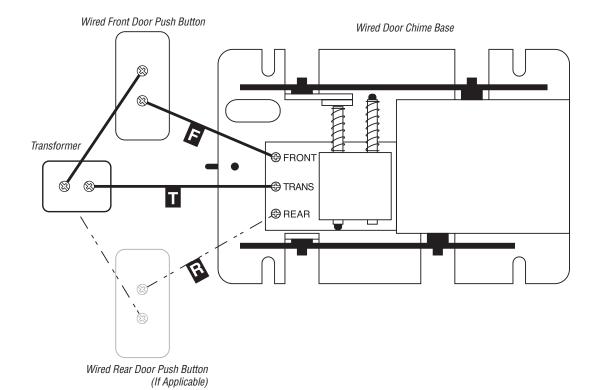

www.heath-zenith.com

WIRING

MARNING: Turn power off at the circuit breaker before wiring.

www.heath-zenith.com