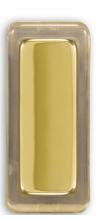

#### Model HX-301-PB

#### **Features**

- Polish brass finish with LED halo lighted push bar
- LED KeyFinder
- Surface mount

## **Dimensions**

Width: 1.0" Depth: 0.875" Height: 2.5"

# Warranty

• 1 Year

| JOB #    |  |
|----------|--|
| JOB NAME |  |
|          |  |

2445 Nashville Road P.O. Box 90045 Bowling Green, KY 42102-9045

Tech Service (800) 858-8501 Sales (270) 846-8400 Fax (270) 846-8501