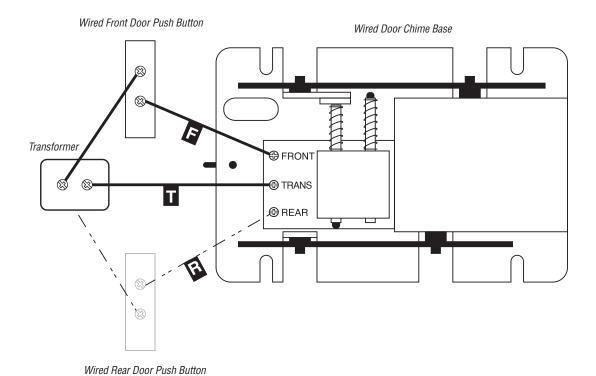

www.heath-zenith.com

WIRING

MARNING: Turn power off at the circuit breaker before wiring.

(If Applicable)

www.heath-zenith.com